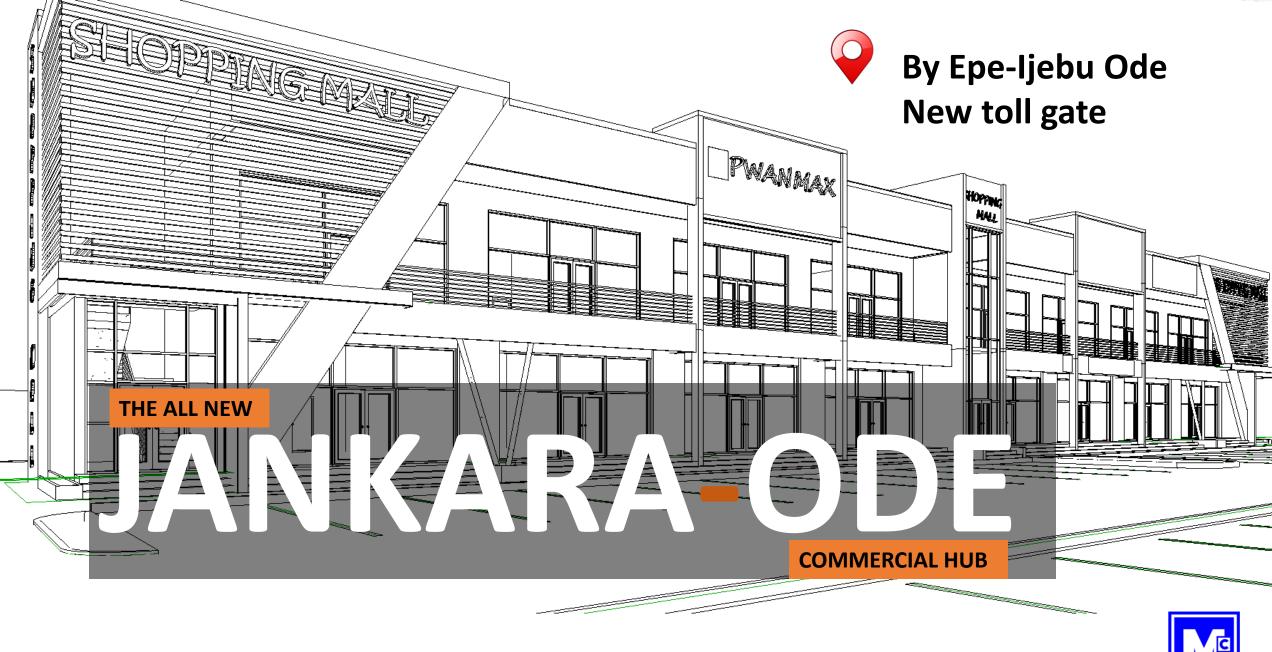

## New Jankara Ode

- Commercial hub & Show rooms
- Trailer park
- Warehousing estate
- Cottage industries
- Shops & boxes

Everything in one place

Everyone in one place

- All shops comes with an inner office and convenience Inner store room
- See through glass entranceRoller shutter security doors

## Jankara Ode

Commercial hub

MAX CONSTRUCTION & BUILDING COMPANY LTD

PHARMACY

**OPWANMAX** 

ZARA

OJ & MARC COMPLEX
KM42, LEKKI – EPE EXPRESS WAY
ALFA BUS STOP, SANGOTEDO
LAGOS

. 224040000